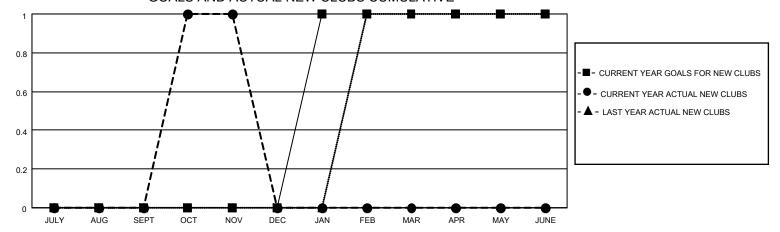

### GOALS AND ACTUAL NEW CLUBS CUMULATIVE

## District 118 E

| Clubs         |               |             |               | Members               |                         |                         |                                                    |  |
|---------------|---------------|-------------|---------------|-----------------------|-------------------------|-------------------------|----------------------------------------------------|--|
|               | RESULTS FOR   | R 2020-2021 |               | RESULTS FOR 2020-2021 |                         |                         |                                                    |  |
| QUARTER       | NEW CLUB GOAL | NEW CLUBS   | DROPPED CLUBS | QUARTER MEM           | MBER GROWTH NET<br>GOAL | MEMBER GROWTH<br>ACTUAL | DROPPED<br>MEMBERS ACTUAL<br>(including transfers) |  |
| JULY/AUG/SEPT | 0             | 0           | 0             | JULY/AUG/SEPT         | 5                       | 6                       | 37                                                 |  |
| OCT/NOV/DEC   | 0             | 1           | 0             | OCT/NOV/DEC           | 15                      | 48                      | 11                                                 |  |
| JAN/FEB/MAR   | 1             | 0           | 0             | JAN/FEB/MAR           | 11                      | 0                       | 0                                                  |  |
| APR/MAY/JUNE  | 0             | 0           | 0             | APR/MAY/JUNE          | 10                      | 0                       | 0                                                  |  |