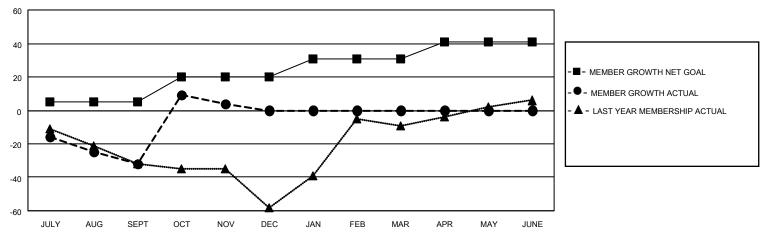

### GOALS AND ACTUAL MEMBERS CUMULATIVE

| DROPPED CLUBS: 0 |    | 14 CLUBS OF 42 ADDED 1 OR MORE<br>NEW MEMBERS | GENDER DISTRIBUTION  MALE 385 (46.27%) |              |     |
|------------------|----|-----------------------------------------------|----------------------------------------|--------------|-----|
| DROPPED MEMBERS  |    |                                               | FEMALE                                 | 447 (53.73%) |     |
| DECEASED         | 2  | CLICK HERE FOR CUMULATIVE                     | TOTAL FAMILY UNIT MEMBERS              |              | 158 |
| CLUB CANCELLED   | 0  | MEMBERSHIP DATA                               |                                        |              | 0.5 |
| OTHER 46         |    |                                               | FAMILY MEMBERS PAYING HALF DUES        |              | 85  |
| TOTAL            | 48 |                                               | BOEG                                   |              |     |

## District 118 E

| Clubs         |               |             |               | Members               |                         |                         |                                                    |  |
|---------------|---------------|-------------|---------------|-----------------------|-------------------------|-------------------------|----------------------------------------------------|--|
|               | RESULTS FOR   | R 2020-2021 |               | RESULTS FOR 2020-2021 |                         |                         |                                                    |  |
| QUARTER       | NEW CLUB GOAL | NEW CLUBS   | DROPPED CLUBS | QUARTER MEM           | MBER GROWTH NET<br>GOAL | MEMBER GROWTH<br>ACTUAL | DROPPED<br>MEMBERS ACTUAL<br>(including transfers) |  |
| JULY/AUG/SEPT | 0             | 0           | 0             | JULY/AUG/SEPT         | 5                       | 6                       | 37                                                 |  |
| OCT/NOV/DEC   | 0             | 1           | 0             | OCT/NOV/DEC           | 15                      | 48                      | 11                                                 |  |
| JAN/FEB/MAR   | 1             | 0           | 0             | JAN/FEB/MAR           | 11                      | 0                       | 0                                                  |  |
| APR/MAY/JUNE  | 0             | 0           | 0             | APR/MAY/JUNE          | 10                      | 0                       | 0                                                  |  |